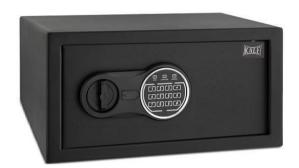

## **ELECTRONIC SAFES**

KD060/60-135

## **GENERAL SPECIFICATIONS**

- Fit for personal use
- Electrostatic powder paint
- Solenoid locking system
- One-way locking by 2 shafts of 20 mm
- 3-8 digit fixed and master passwords
- Ability to change the password easily with the reset button
- 3 indicator lights (green, yellow and red)
- Unlockable with a mechanic key when the battery runs out
- The product KD060/20-125 is fit for 15" laptop computers
- The product KD060/20-135 is fit for A4-sized files
- One adjustable shelf for the product KD060/20-135
- Can be assembled on a wall and/or floor with an expansion bolt
- 4\*1.5V batteries

| TECHNICAL SPECIFICATIONS |                       |                |                    |
|--------------------------|-----------------------|----------------|--------------------|
| Product Code             | Body / Door Thickness | External Sizes | Net / Gross Weight |
| KD060/60-135             | 1,5 mm / 4 mm         | Width: 430 mm  | 9.5 kg / 10 kg     |
|                          |                       | Depth: 350 mm  |                    |
|                          |                       | Height: 200 mm |                    |
| KD060/60-145             | 2 mm / 5 mm           | Width: 360 mm  | 19.5 kg /20.5 kg   |
|                          |                       | Depth: 350 mm  |                    |
|                          |                       | Height: 520 mm |                    |