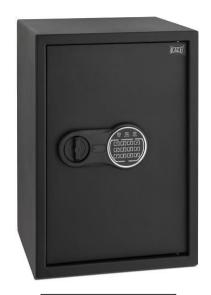

## **ELECTRONIC SAFES**

KD060/60-135

## **GENERAL SPECIFICATIONS**

- Fit for personal use
- Electrostatic powder paint
- Solenoid locking system
- One-way locking by 2 shafts of 20 mm
- 3-8 digit fixed and master passwords
- Ability to change the password easily with the reset button
- 3 indicator lights (green, yellow and red)
- Unlockable with a mechanic key when the battery runs out
- The product KD060/20-125 is fit for 15" laptop computers
- The product KD060/20-135 is fit for A4-sized files
- One adjustable shelf for the product KD060/20-135
- Can be assembled on a wall and/or floor with an expansion bolt
- 4\*1.5V batteries

| TECHNICAL SPECIFICATIONS |                       |                |                    |
|--------------------------|-----------------------|----------------|--------------------|
| Product Code             | Body / Door Thickness | External Sizes | Net / Gross Weight |
| KD060/60-135             | 1,5 mm / 4 mm         | Width: 430 mm  | 9.5 kg / 10 kg     |
|                          |                       | Depth: 350 mm  |                    |
|                          |                       | Height: 200 mm |                    |
| KD060/60-145             | 2 mm / 5 mm           | Width: 360 mm  | 19.5 kg /20.5 kg   |
|                          |                       | Depth: 350 mm  |                    |
|                          |                       | Height: 520 mm |                    |