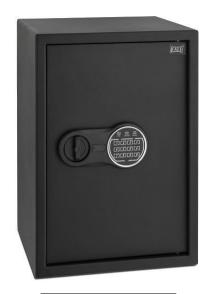

## **ELECTRONIC SAFES**

KD060/20-125

## **GENERAL SPECIFICATIONS**

- Fit for personal use
- Electrostatic powder paint
- Solenoid locking system
- One-way locking by 2 shafts of 20 mm
- 3-8 digit fixed and master passwords
- Ability to change the password easily with the reset button
- 3 indicator lights (green, yellow and red)
- Unlockable with a mechanic key when the battery runs out
- The product # KD060/20-125 is fit for 15" laptop computers
- The product # KD060/20-135 is fit for A4-sized files
- One adjustable shelf for the product # KD060/20-135
- Can be assembled on a wall and/or floor with an expansion bolt
- 4\*1.5V batteries

| TECHNICAL SPECIFICATIONS |                       |                |                    |
|--------------------------|-----------------------|----------------|--------------------|
| Product Code             | Body / Door Thickness | External Sizes | Net / Gross Weight |
| KD060/20-125             | 1.5 mm / 4 mm         | Width: 430 mm  | 9.5 kg / 10 kg     |
|                          |                       | Depth: 350 mm  |                    |
|                          |                       | Height: 200 mm |                    |
| KD060/20-135             | 2 mm / 5 mm           | Width: 360 mm  | 19.5 kg /20.5 kg   |
|                          |                       | Depth: 350 mm  |                    |
|                          |                       | Height: 520 mm |                    |