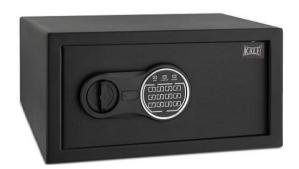

## **ELECTRONIC SAFES**

KD060/20-125

## **GENERAL SPECIFICATIONS**

- Fit for personal use
- Electrostatic powder paint
- Solenoid locking system
- One-way locking by 2 shafts of 20 mm
- 3-8 digit fixed and master passwords
- Ability to change the password easily with the reset button
- 3 indicator lights (green, yellow and red)
- Unlockable with a mechanic key when the battery runs out
- The product # KD060/20-125 is fit for 15" laptop computers
- The product # KD060/20-135 is fit for A4-sized files
- One adjustable shelf for the product # KD060/20-135
- Can be assembled on a wall and/or floor with an expansion bolt
- 4\*1.5V batteries

| TECHNICAL SPECIFICATIONS |                       |                |                    |
|--------------------------|-----------------------|----------------|--------------------|
| Product Code             | Body / Door Thickness | External Sizes | Net / Gross Weight |
| KD060/20-125             | 1.5 mm / 4 mm         | Width: 430 mm  | 9.5 kg / 10 kg     |
|                          |                       | Depth: 350 mm  |                    |
|                          |                       | Height: 200 mm |                    |
| KD060/20-135             | 2 mm / 5 mm           | Width: 360 mm  | 19.5 kg /20.5 kg   |
|                          |                       | Depth: 350 mm  |                    |
|                          |                       | Height: 520 mm |                    |