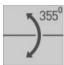

## DELİK ÖLÇÜSÜ 103x163



## **Product Information**

**Location:** Interior **Fixation:** Ceiling

**Lighting Category:** Spots

Lamp Type: LED Supply: 110-240 V

**Illumination Type:** Direct

**Dimming Protocol:** 

Not Dimmable

Dimmable on Mains

Dimmable by 1/10 V

Dimmable by DALI

Dimmable by Wireless

Beam Spread: Spot

**Adjustable:** Yes

**Accesories:** 

Сар В

Cap G

Cap W

Honeycomb Louvre HCL

Dichroic Filters

Filterglas

**Mounting Type:** Recessed (Trimless)

**Mounting Type:** Recessed (Trimless)

Color of Light: 4000 K Power: max. 50 W

**Cutout Shape:** Rectangular Shape

## Color Finish



## Optic Angle