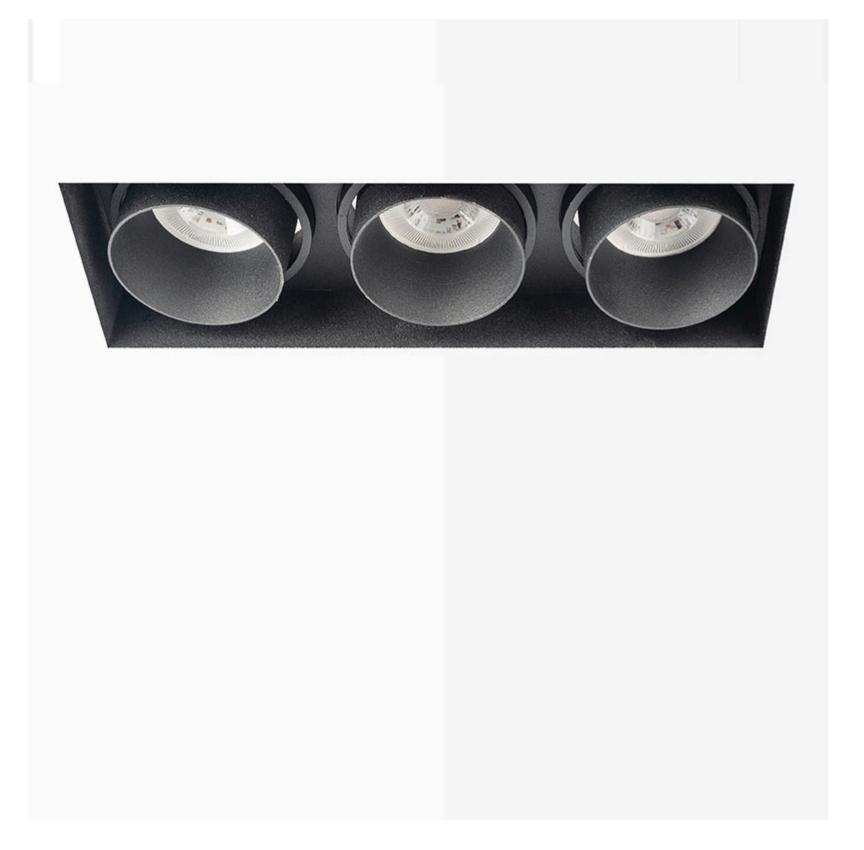

## DELİK ÖLÇÜSÜ 103x163

## **Product Information**

**Location:** Interior **Fixation:** Ceiling

**Lighting Category:** Spots

Lamp Type: LED Supply: 110-240 V

**Illumination Type:** Direct

**Dimming Protocol:** 

Not Dimmable

Dimmable on Mains

Cap W

Honeycomb Louvre HCL

Dichroic Filters

Filterglas

**Mounting Type:** Recessed (Trimless)

**Mounting Type:** Recessed (Trimless)

Color of Light: 4000 K Power: max. 50 W

**Cutout Shape:** Rectangular Shape