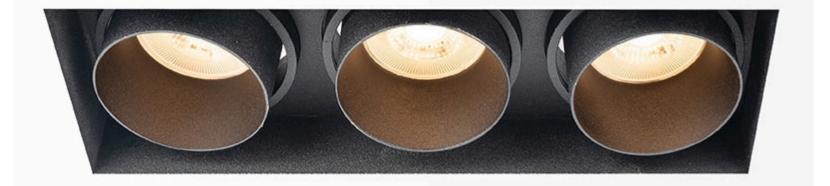

## **Product Information**

**Location:** Interior **Fixation:** Ceiling

**Lighting Category:** Spots

Lamp Type: LED Supply: 110-240 V

**Illumination Type:** Direct

**Dimming Protocol:** 

Not Dimmable

Dimmable on Mains

Cap W

Honeycomb Louvre HCL

Dichroic Filters

Filterglas

**Mounting Type:** Recessed (Trimless)

**Mounting Type:** Recessed (Trimless)

Color of Light: 4000 K Power: max. 50 W

**Cutout Shape:** Rectangular Shape