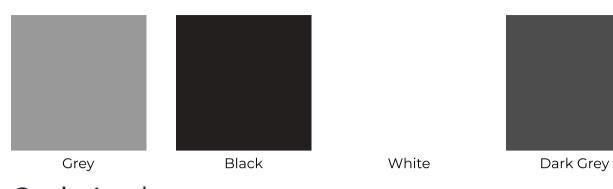

## DELİK ÖLÇÜSÜ 103x163



## **Product Information**

**Location:** Interior **Fixation:** Ceiling

**Lighting Category:** Spots

Lamp Type: LED Supply: 110-240 V

**Illumination Type:** Direct

**Dimming Protocol:** 

Not Dimmable

Dimmable on Mains

Dimmable by 1/10 V

Dimmable by DALI

Dimmable by Wireless

Beam Spread: Spot

**Adjustable:** Yes

**Accesories:** 

Сар В

Cap G

Cap W

Honeycomb Louvre HCL

Dichroic Filters

Filterglas

**Mounting Type:** Recessed (Trimless)

**Mounting Type:** Recessed (Trimless)

Color of Light: 4000 K Power: max. 50 W

**Cutout Shape:** Rectangular Shape

## Color Finish



## Optic Angle