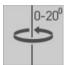

## DELİK ÖLÇÜSÜ 103x163



## **Product Information**

**Location:** Interior **Fixation:** Ceiling

**Lighting Category:** Spots

Lamp Type: LED Supply: 110-240 V

**Illumination Type:** Direct

**Dimming Protocol:** 

Not Dimmable

Dimmable on Mains

Dimmable by 1/10 V

Dimmable by DALI

Dimmable by Wireless

Beam Spread: Spot

**Adjustable:** Yes

**Accesories:** 

Сар В

Cap G

Cap W

Honeycomb Louvre HCL

Dichroic Filters

Filterglas

**Mounting Type:** Recessed (Trimless)

**Mounting Type:** Recessed (Trimless)

Color of Light: 4000 K Power: max. 50 W

**Cutout Shape:** Rectangular Shape

## Color Finish



## Optic Angle