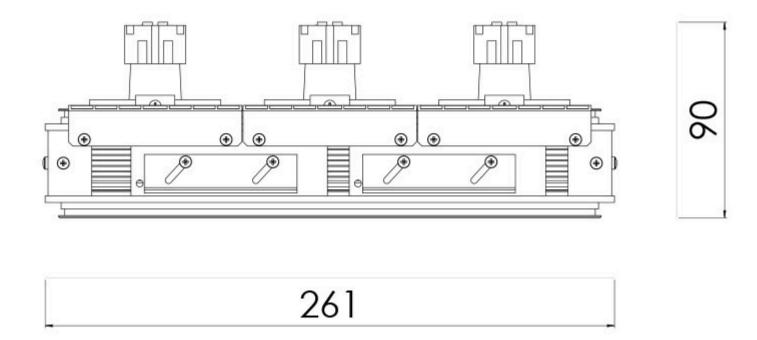

## DELİK ÖLÇÜSÜ 103x163



## **Product Information**

**Location:** Interior **Fixation:** Ceiling

**Lighting Category:** Spots

Lamp Type: LED Supply: 110-240 V

**Illumination Type:** Direct

**Dimming Protocol:** 

Not Dimmable

Dimmable on Mains

Dimmable by 1/10 V

Dimmable by DALI

Dimmable by Wireless

Beam Spread: Spot

**Adjustable:** Yes

**Accesories:** 

Сар В

Cap G

Cap W

Honeycomb Louvre HCL

Dichroic Filters

Filterglas

**Mounting Type:** Recessed (Trimless)

**Mounting Type:** Recessed (Trimless)

Color of Light: 4000 K Power: max. 50 W

**Cutout Shape:** Rectangular Shape

## Color Finish



## Optic Angle