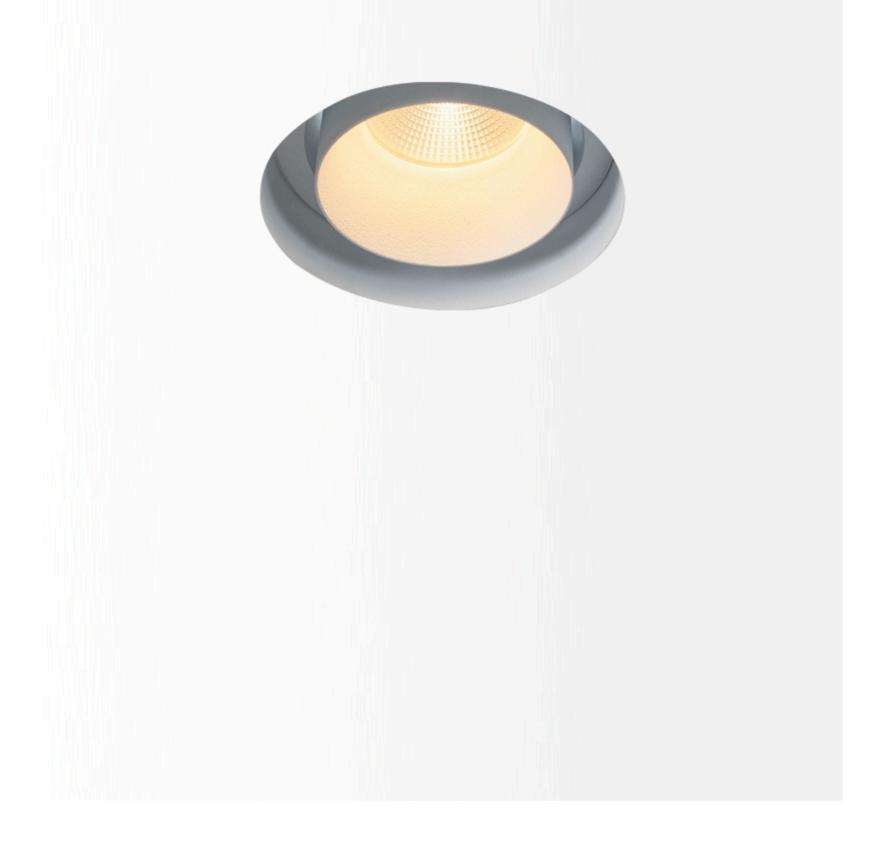

## **Product Information**

**Location:** Interior **Fixation:** Ceiling

**Lighting Category:** Spots

Lamp Type: LED Supply: 110-240 V

**Illumination Type:** Direct

**Dimming Protocol:** 

Not Dimmable

Dimmable on Mains

Dimmable by 1/10 V

Dimmable by DALI

Dimmable by Wireless

Beam Spread: Spot

**Adjustable:** Yes **Accesories:** 

Сар В

Cap G

Cap W

Honeycomb Louvre HCL

Dichroic Filters

Filterglas

**Mounting Type:** Recessed (Trimless)

**Mounting Type:** Recessed (Trimless)

Color of Light: 4000 K Power: max. 50 W

**Cutout Shape:** Rectangular Shape