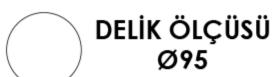

## JOE - LT-11.0097-TR-40-G









Ø 89,20

## **Product Information**

**Location:** Interior **Fixation:** Ceiling

**Lighting Category:** Spots

Lamp Type: LED Supply: 110-240 V

**Illumination Type:** Direct

**Dimming Protocol:** 

Not Dimmable

Dimmable on Mains

Dimmable by 1/10 V

Dimmable by DALI

Dimmable by Wireless

Beam Spread: Spot

**Adjustable:** Yes **Accesories:** 

Сар В

Cap G

Cap W

Honeycomb Louvre HCL

Dichroic Filters

Filterglas

**Mounting Type:** Recessed (Trimless)

**Mounting Type:** Recessed (Trimless)

Color of Light: 4000 K Power: max. 50 W

**Cutout Shape:** Rectangular Shape

## Color Finish



## Optic Angle