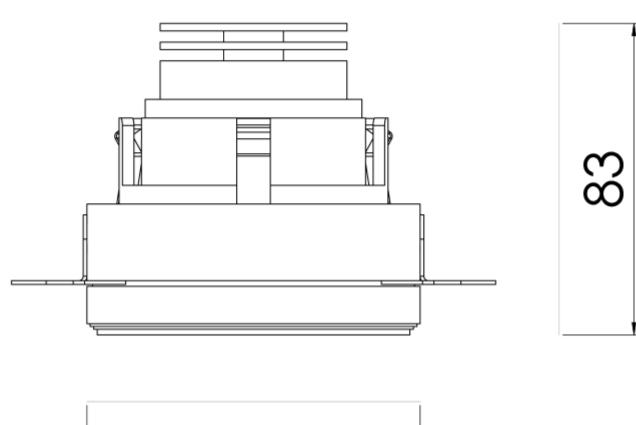

## JOE - LT-11.0097-TR-40-G









Ø 89,20

## **Product Information**

**Location:** Interior **Fixation:** Ceiling

**Lighting Category:** Spots

Lamp Type: LED Supply: 110-240 V

**Illumination Type:** Direct

**Dimming Protocol:** 

Not Dimmable

Dimmable on Mains

Dimmable by 1/10 V

Dimmable by DALI

Dimmable by Wireless

Beam Spread: Spot

**Adjustable:** Yes **Accesories:** 

Сар В

Cap G

Cap W

Honeycomb Louvre HCL

Dichroic Filters

Filterglas

**Mounting Type:** Recessed (Trimless)

**Mounting Type:** Recessed (Trimless)

Color of Light: 4000 K Power: max. 50 W

**Cutout Shape:** Rectangular Shape

## Color Finish



## Optic Angle