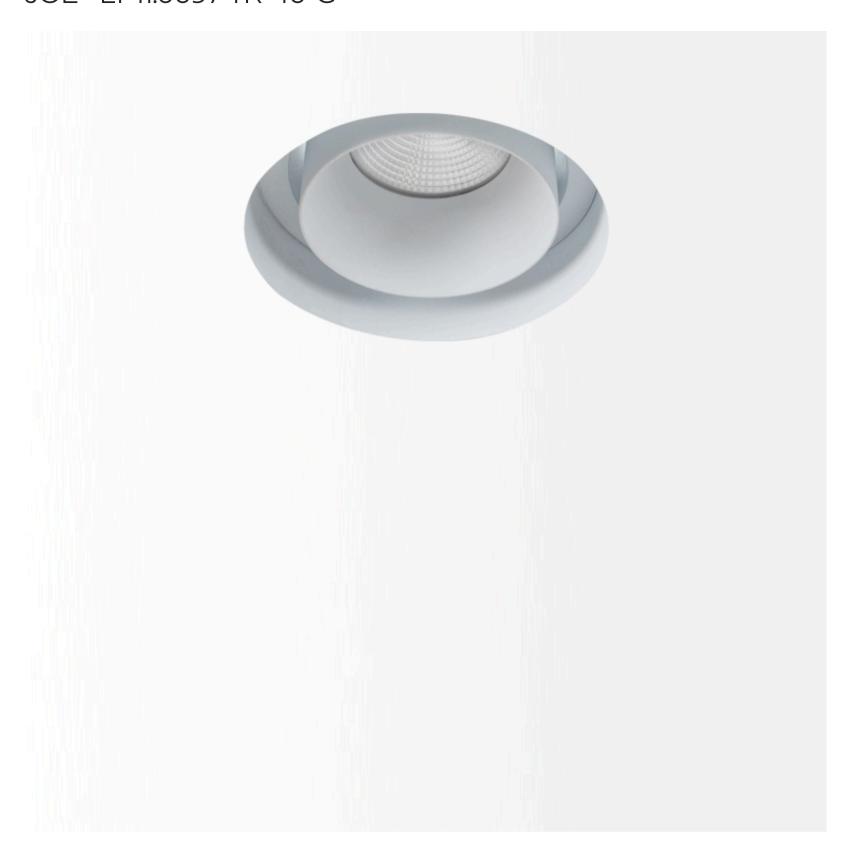

## JOE - LT-11.0097-TR-40-G

Ø 89,20

## **Product Information**

**Location:** Interior **Fixation:** Ceiling

**Lighting Category:** Spots

Lamp Type: LED Supply: 110-240 V

**Illumination Type:** Direct

**Dimming Protocol:** 

Not Dimmable

Dimmable on Mains