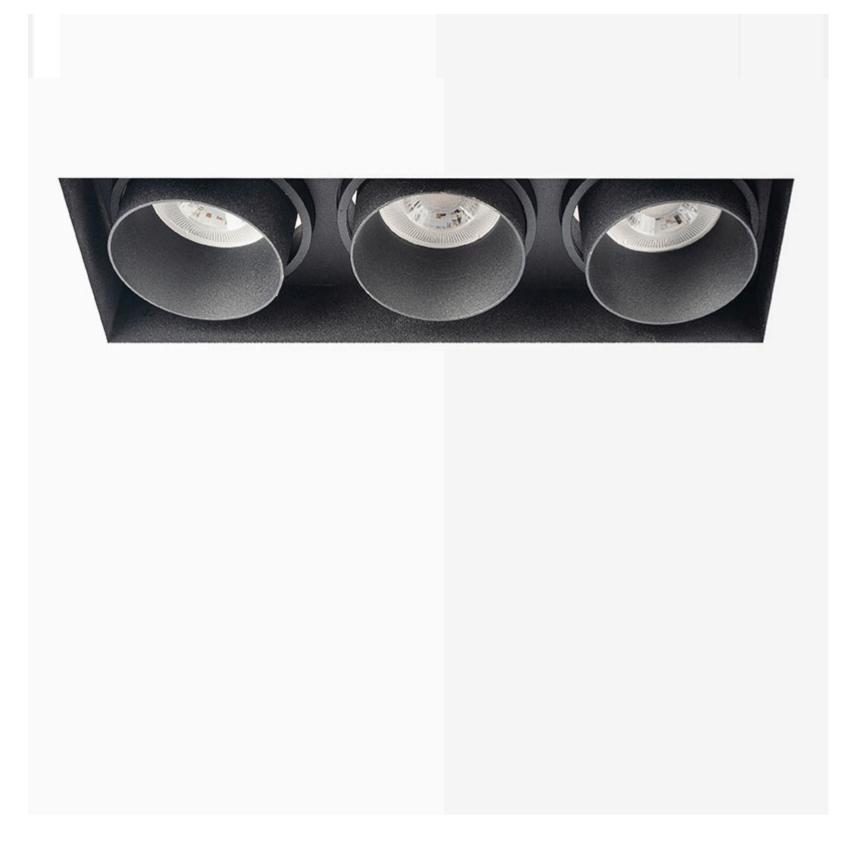

## DELİK ÖLÇÜSÜ 103x163

## **Product Information**

**Location:** Interior **Fixation:** Ceiling

**Lighting Category:** Spots

Lamp Type: LED Supply: 110-240 V

**Illumination Type:** Direct

**Dimming Protocol:** 

Not Dimmable

Dimmable on Mains