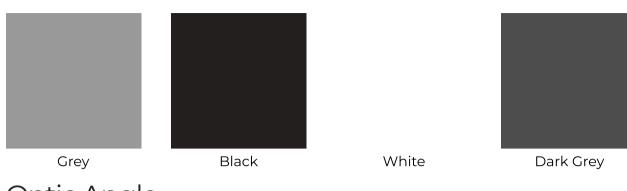

## DELİK ÖLÇÜSÜ 103x163



## **Product Information**

**Location:** Interior **Fixation:** Ceiling

**Lighting Category:** Spots

Lamp Type: LED Supply: 110-240 V

**Illumination Type:** Direct

**Dimming Protocol:** 

Not Dimmable

Dimmable on Mains

Dimmable by 1/10 V

Dimmable by DALI

Dimmable by Wireless

Beam Spread: Spot

**Adjustable:** Yes

**Accesories:** 

Сар В

Cap G

Cap W

Honeycomb Louvre HCL

Dichroic Filters

Filterglas

**Mounting Type:** Recessed (Trimless)

**Mounting Type:** Recessed (Trimless)

Color of Light: 2700 K Power: max. 50 W

**Cutout Shape:** Rectangular Shape

## Color Finish



## Optic Angle