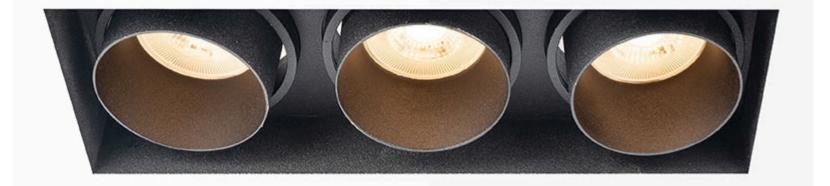

## **Product Information**

**Location:** Interior **Fixation:** Ceiling

**Lighting Category:** Spots

Lamp Type: LED Supply: 110-240 V

**Illumination Type:** Direct

**Dimming Protocol:** 

Not Dimmable

Dimmable on Mains