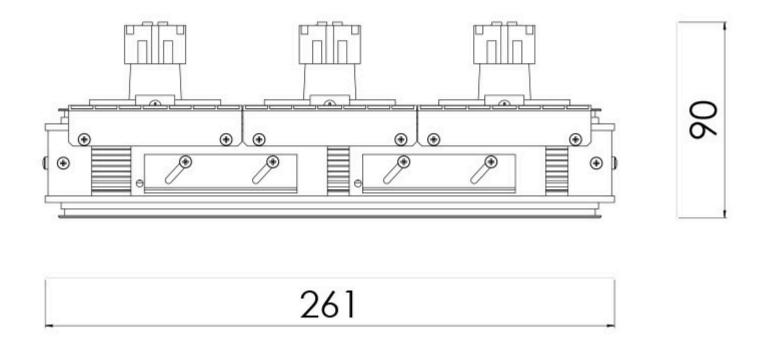

## DELİK ÖLÇÜSÜ 103x163

Cap W

Honeycomb Louvre HCL

Dichroic Filters

Filterglas

**Mounting Type:** Recessed (Trimless)

**Mounting Type:** Recessed (Trimless)

Color of Light: 2700 K Power: max. 50 W

**Cutout Shape:** Rectangular Shape