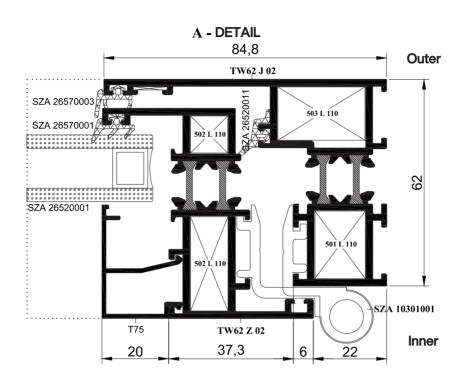

## **System Installation Details**

## **SYSTEM PROFILES**

 $TW62\ J\ 02\ -\ 1.810\ kg/mt$ 

 $TW62 \ Z \ 02 \ - \ 1.490 \ kg/mt$ 

| Profile Code | Corner PR Code | DIMENSION<br>MEAS - MM | Accessory Code |
|--------------|----------------|------------------------|----------------|
| TW62 J 02    | L 503          | 16,3                   | 503 L 110      |
|              | L 501          | 20,5                   | 501 L 110      |
| TW62 Z 02    | L 502          | 11,5                   | 502 L 110      |
|              | L 502          | 28.5                   | 502 L 111      |

## **CONNECTION PROFILES**

| Profile Code | Corner PR. Code | CUTTING<br>MEAS.mm | Accessory Code |
|--------------|-----------------|--------------------|----------------|
| TW62 J 02    | L 503           | 16,3               | 501 L 110      |
|              | L 501           | 20,5               | 501 L 110      |
| TW62 Z 02    | L 502           | 11,5               | 502 L 110      |
|              | L 502           | 28,5               | 502 L 111      |

# **SYSTEM ACCESSORIES**

| Drawing | Code                                                                                                                                  | Place Of Application |
|---------|---------------------------------------------------------------------------------------------------------------------------------------|----------------------|
|         | SZ Heat Hinge<br>SZA 10301001                                                                                                         |                      |
|         | Axial Handle SZA 09108001                                                                                                             |                      |
|         | Adjusted Counter SZA 52012001                                                                                                         |                      |
|         | Rod Pin SZA 16007010                                                                                                                  |                      |
|         | SZ-N1 Outer Glass Gasket SZA 26570001                                                                                                 |                      |
|         | SZ-N2 Wing Gasket SZA 26570002                                                                                                        |                      |
|         | Inner Glass Gasket  SZA 26520001- 1 mm SZA 26520002- 2 mm SZA 26520003- 3 mm SZA 26520004- 4 mm SZA 26520005- 5 mm SZA 26520006- 6 mm |                      |
|         | SZ-N3 Case Gasket                                                                                                                     |                      |
|         | SZ-N11 Central Gasket SZA 26570011                                                                                                    |                      |
|         | Drain Cover SZA 16009001                                                                                                              |                      |