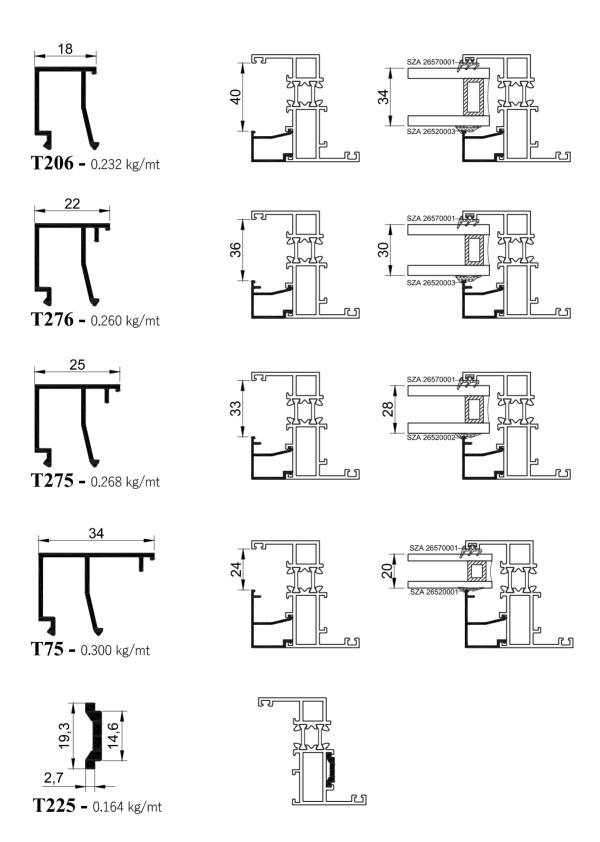

## **SYSTEM PROFILES**



 $TW62\ J\ 02\ -\ 1.810\ kg/mt$ 



 $TW62 \ Z \ 02 \ - \ 1.490 \ kg/mt$ 

| Profile Code | Corner PR Code | DIMENSION<br>MEAS - MM | Accessory Code |
|--------------|----------------|------------------------|----------------|
| TW62 J 02    | L 503          | 16,3                   | 503 L 110      |
|              | L 501          | 20,5                   | 501 L 110      |
| TW62 Z 02    | L 502          | 11,5                   | 502 L 110      |
|              | L 502          | 28.5                   | 502 L 111      |

#### **GLAZING BEAD PROFILES**



## **CONNECTION PROFILES**



| Profile Code | Corner PR. Code | CUTTING<br>MEAS.mm | Accessory Code |
|--------------|-----------------|--------------------|----------------|
| TW62 J 02    | L 503           | 16,3               | 501 L 110      |
|              | L 501           | 20,5               | 501 L 110      |
| TW62 Z 02    | L 502           | 11,5               | 502 L 110      |
|              | L 502           | 28,5               | 502 L 111      |

## TW62 SERIES ————

# **SYSTEM ACCESSORIES**

| Drawing | Code                                                                                                                                  | Place Of Application |
|---------|----------------------------------------------------------------------------------------------------