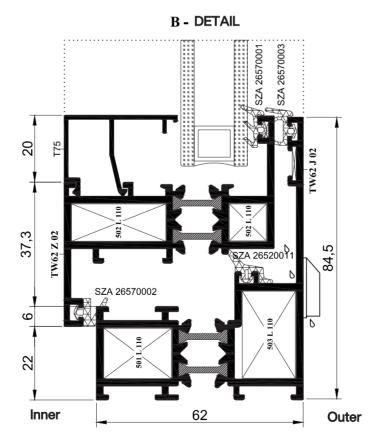

## **System Installation Details**

## **SYSTEM PROFILES**

 $TW62\ J\ 02\ -\ 1.810\ kg/mt$ 

 $TW62 \ Z \ 02 \ - \ 1.490 \ kg/mt$ 

| Profile Code | Corner PR Code | DIMENSION<br>MEAS - MM | Accessory Code |
|--------------|----------------|------------------------|----------------|
| TW62 J 02    | L 503          | 16,3                   | 503 L 110      |
|              | L 501          | 20,5                   | 501 L 110      |
| TW62 Z 02    | L 502          | 11,5                   | 502 L 110      |
|              | L 502          | 28.5                   | 502 L 111      |

## **CONNECTION PROFILES**

| Profile Code | Corner PR. Code | CUTTING<br>MEAS.mm | Accessory Code |
|--------------|-----------------|--------------------|----------------|
| TW62 J 02    | L 503           | 16,3               | 501 L 110      |
|              | L 501           | 20,5               | 501 L 110      |
| TW62 Z 02    | L 502           | 11,5               | 502 L 110      |
|              | L 502           | 28,5               | 502 L 111      |

# **SYSTEM ACCESSORIES**

| Drawing | Code                                                                                                                                  | Place Of Application |
|---------|---------------------------------------------------------------------------------------------------------------------------------------|----------------------|
|         | SZ Heat Hinge<br>SZA 10301001                                                                                                         |                      |
|         | Axial Handle SZA 09108001                                                                                                             |                      |
|         | Adjusted Counter SZA 52012001                                                                                                         |                      |
|         | Rod Pin SZA 16007010                                                                                                                  |                      |
|         | SZ-N1 Outer Glass Gasket SZA 26570001                                                                                                 |                      |
|         | SZ-N2 Wing Gasket SZA 26570002                                                                                                        |                      |
|         | Inner Glass Gasket  SZA 26520001- 1 mm SZA 26520002- 2 mm SZA 26520003- 3 mm SZA 26520004- 4 mm SZA 26520005- 5 mm SZA 26520006- 6 mm |                      |
|         | SZ-N3 Case Gasket                                                                                                                     |                      |
|         | SZ-N11 Central Gasket SZA 26570011                                                                                                    |                      |
|         | Drain Cover SZA 16009001                                                                                                              |                      |