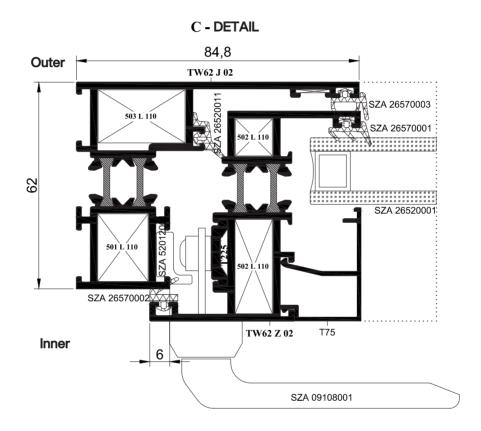

|                      |
|         | Inner Glass Gasket  SZA 26520001- 1 mm SZA 26520002- 2 mm SZA 26520003- 3 mm SZA 26520004- 4 mm SZA 26520005- 5 mm SZA 26520006- 6 mm |                      |
|         | SZ-N3 Case Gasket                                                                                                                     |                      |
|         | SZ-N11 Central Gasket SZA 26570011                                                                                                    |                      |
|         | Drain Cover SZA 16009001                                                                                                              |                      |

## **System Installation Details**







## **System Installation Details**