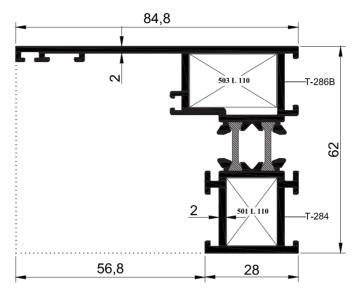

## **SYSTEM PROFILES**

 $TW62\ J\ 02\ -\ 1.810\ kg/mt$ 

 $TW62 \ Z \ 02 \ - \ 1.490 \ kg/mt$ 

| Profile Code | Corner PR Code | DIMENSION<br>MEAS - MM | Accessory Code |
|--------------|----------------|------------------------|----------------|
| TW62 J 02    | L 503          | 16,3                   | 503 L 110      |
|              | L 501          | 20,5                   | 501 L 110      |
| TW62 Z 02    | L 502          | 11,5                   | 502 L 110      |
|              | L 502          | 28.5                   | 502 L 111      |

## **CONNECTION PROFILES**

| Profile Code | Corner PR. Code | CUTTING<br>MEAS.mm | Accessory Code |
|--------------|-----------------|--------------------|----------------|
| TW62 J 02    | L 503           | 16,3               | 501 L 110      |
|              | L 501           | 20,5               | 501 L 110      |
| TW62 Z 02    | L 502           | 11,5               | 502 L 110      |
|              | L 502           | 28,5               | 502 L 111      |