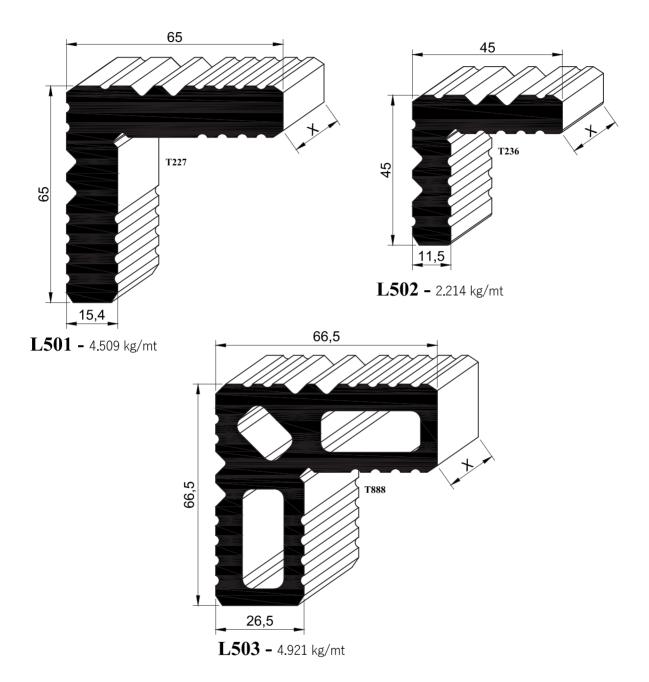

## **SYSTEM PROFILES**

 $TW62\ J\ 02\ -\ 1.810\ kg/mt$ 

 $TW62 \ Z \ 02 \ - \ 1.490 \ kg/mt$ 

| Profile Code | Corner PR Code | DIMENSION<br>MEAS - MM | Accessory Code |
|--------------|----------------|------------------------|----------------|
| TW62 J 02    | L 503          | 16,3                   | 503 L 110      |
|              | L 501          | 20,5                   | 501 L 110      |
| TW62 Z 02    | L 502          | 11,5                   | 502 L 110      |
|              | L 502          | 28.5                   | 502 L 111      |

## **CONNECTION PROFILES**

| Profile Code | Corner PR. Code | CUTTING<br>MEAS.mm | Accessory Code |
|--------------|-----------------|--------------------|----------------|
| TW62 J 02    | L 503           | 16,3               | 501 L 110      |
|              | L 501           | 20,5               | 501 L 110      |
| TW62 Z 02    | L 502           | 11,5               | 502 L 110      |
|              | L 502           | 28,5               | 502 L 111      |