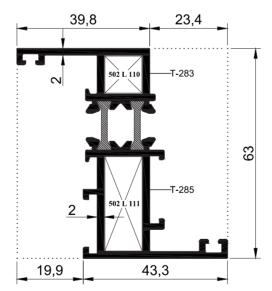

## **SYSTEM PROFILES**



 $TW62\ J\ 02\ -\ 1.810\ kg/mt$ 



 $TW62 \ Z \ 02 \ - \ 1.490 \ kg/mt$ 

| Profile Code | Corner PR Code | DIMENSION<br>MEAS - MM | Accessory Code |
|--------------|----------------|------------------------|----------------|
| TW62 J 02    | L 503          | 16,3                   | 503 L 110      |
|              | L 501          | 20,5                   | 501 L 110      |
| TW62 Z 02    | L 502          | 11,5                   | 502 L 110      |
|              | L 502          | 28.5                   | 502 L 111      |

#### **GLAZING BEAD PROFILES**



## **CONNECTION PROFILES**



| Profile Code | Corner PR. Code | CUTTING<br>MEAS.mm | Accessory Code |
|--------------|-----------------|--------------------|----------------|
| TW62 J 02    | L 503           | 16,3               | 501 L 110      |
|              | L