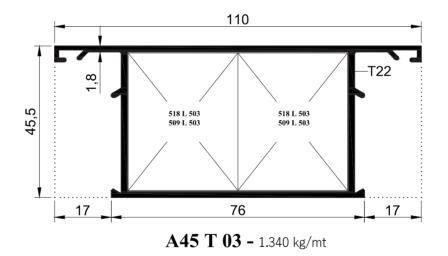

### **MULLION PROFILES**

| Profile Code | Corner PR. Code | CUTTING<br>MEAS.mm | Accessory Code |
|--------------|-----------------|--------------------|----------------|
| A45 T 01     | L 501           | 43,0               | 501 L 501      |
|              | L 519           | 43,0               | 519 L 501      |
| A45 T 02     | L 509           | 43,0               | 509 L 501      |
|              | L 518           | 43,0               | 518 L 501      |
| A45 T 03     | L 509           | 41,5               | 509 L 503      |
|              | L 518           | 41,5               | 518 L 503      |