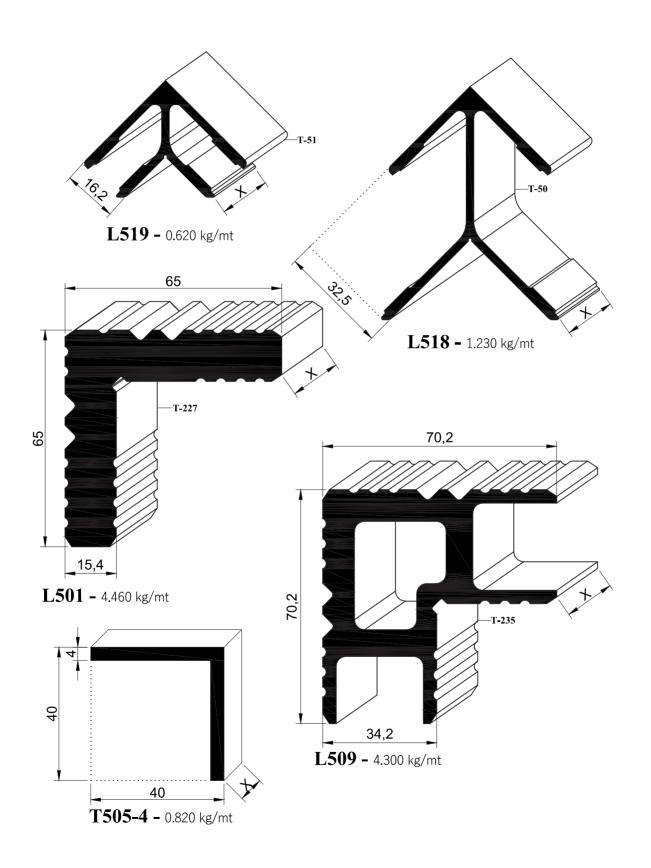

### **MULLION PROFILES**

| Profile Code | Corner PR. Code | CUTTING<br>MEAS.mm | Accessory Code |
|--------------|-----------------|--------------------|----------------|
| A45 T 01     | L 501           | 43,0               | 501 L 501      |
|              | L 519           | 43,0               | 519 L 501      |
| A45 T 02     | L 509           | 43,0               | 509 L 501      |
|              | L 518           | 43,0               | 518 L 501      |
| A45 T 03     | L 509           | 41,5               | 509 L 503      |
|              | L 518           | 41,5               | 518 L 503      |

## **CONNECTION CUT PROFILES**

| Profile Code | Corner PR. Code | CUTTING<br>MEAS.mm | Accessory Code |
|--------------|-----------------|--------------------|----------------|
| T2865        | Т 505-4         | 41,5               | T 505-4-41,5   |
| T2866        | T 505-4         | 43,5               | Т 505-4-43,5   |
| T2867        | T 505-4         | 43,0               | Т 505-4-43,0   |
| T2932        | T 505-4         | 41,5               | T 505-4-41,5   |
| T2933        | T 505-4         | 51,5               | T 505-4-51,5   |
| T2934        | T 505-4         | 52,0               | Т 505-4-52,0   |
| A 45 7 01    | L 501           | 43,0               | 501 L 501      |
| A45 Z 01     | L 519           | 43,0               | 519 L 501      |
| A 45 77 00   | L 509           | 43,0               | 509 L 501      |
| A45 Z 02     | L 518           | 43,0               | 518 L 501      |
| A45 Z 03     | L 509           | 42,0               | 509 L 502      |
| A45 Z U3     | L 518           | 42,0               | 518 L 502      |
| A45 T 01     | L 501           | 43,0               | 501 L 501      |
|              | L 519           | 43,0               | 519 L 501      |
| A45 T 02     | L 509           | 43,0               | 509 L 501      |
|              | L 518           | 43,0               | 518 L 501      |
| A45 T 03     | L 509           | 41,5               | 509 L 503      |
|              | L 518           | 41,5               | 518 L 503      |