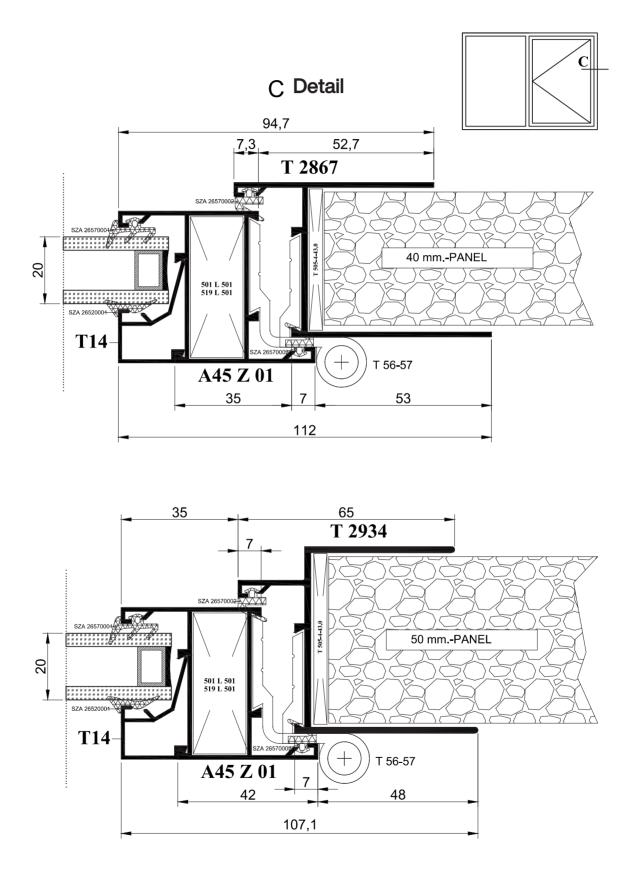

SZ-N2 Wing Gasket                                                             |                      |
|                                          | Inner Glass Gasket                                                            |                      |
| B                                        | SI-4.2 Wing Gasket                                                            |                      |
|                                          | Aldox Wing Gasket                                                             |                      |
| d                                        | Hose Gasket<br>SZA 26530003- 3 mm<br>SZA 26530004- 4 mm<br>SZA 26530006- 6 mm |                      |

### **GLAZING BEAD PROFILES**





#### SYSTEM INSTALLATION DETAIL





### SYSTEM INSTALLATION DETAIL