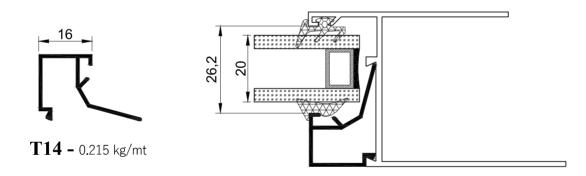

|                      |
|                                          | SZ-N2 Wing Gasket                                                             |                      |
|                                          | Inner Glass Gasket                                                            |                      |
| B                                        | SI-4.2 Wing Gasket                                                            |                      |
|                                          | Aldox Wing Gasket                                                             |                      |
| d                                        | Hose Gasket<br>SZA 26530003- 3 mm<br>SZA 26530004- 4 mm<br>SZA 26530006- 6 mm |                      |

### **GLAZING BEAD PROFILES**





#### SYSTEM INSTALLATION DETAIL





### SYSTEM INSTALLATION DETAIL