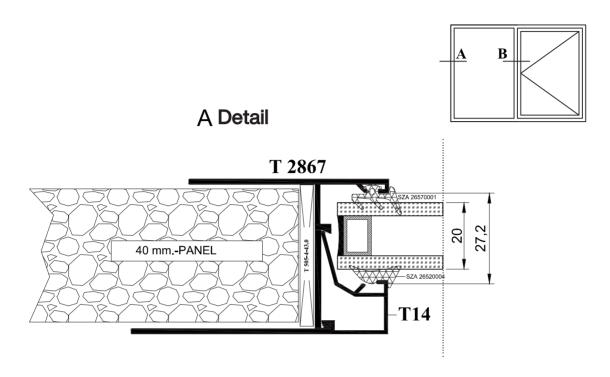

| SZ-N2 Wing Gasket                                                             |                      |
|                                          | Inner Glass Gasket                                                            |                      |
| B                                        | SI-4.2 Wing Gasket                                                            |                      |
|                                          | Aldox Wing Gasket                                                             |                      |
| d                                        | Hose Gasket<br>SZA 26530003- 3 mm<br>SZA 26530004- 4 mm<br>SZA 26530006- 6 mm |                      |

### **GLAZING BEAD PROFILES**





#### SYSTEM INSTALLATION DETAIL





### SYSTEM INSTALLATION DETAIL