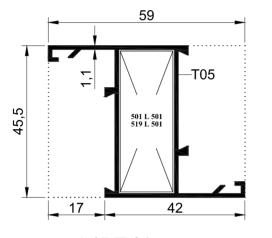

### **VENT PROFILES**

A45 Z 01 - 0.600 kg/mt

A45 Z 02 -1.1mm.-0.680 kg/mt A45 Z 02 -1.5mm.-0.893 kg/mt A45 Z 02 -2.0mm.-1.098 kg/mt

| Profile Code | Corner PR. Code | CUTTING<br>MEAS.mm | Accessory Code |
|--------------|-----------------|--------------------|----------------|
| A45 Z 01     | L 501           | 43,0               | 501 L 501      |
|              | L 519           | 43,0               | 519 L 501      |
| A45 Z 02     | L 509           | 43,0               | 509 L 501      |
|              | L 518           | 43,0               | 518 L 501      |
| A45 Z 03     | L 509           | 42,0               | 509 L 502      |
|              | L 518           | 42,0               | 518 L 502      |

## **CONNECTION CUT PROFILES**

| Profile Code | Corner PR. Code | CUTTING<br>MEAS.mm | Accessory Code |
|--------------|-----------------|--------------------|----------------|
| T2865        | Т 505-4         | 41,5               | T 505-4-41,5   |
| T2866        | T 505-4         | 43,5               | Т 505-4-43,5   |
| T2867        | T 505-4         | 43,0               | Т 505-4-43,0   |
| T2932        | T 505-4         | 41,5               | T 505-4-41,5   |
| T2933        | T 505-4         | 51,5               | T 505-4-51,5   |
| T2934        | T 505-4         | 52,0               | Т 505-4-52,0   |
| A 45 7 01    | L 501           | 43,0               | 501 L 501      |
| A45 Z 01     | L 519           | 43,0               | 519 L 501      |
| A 45 77 00   | L 509           | 43,0               | 509 L 501      |
| A45 Z 02     | L 518           | 43,0               | 518 L 501      |
| A45 Z 03     | L 509           | 42,0               | 509 L 502      |
| A45 Z U3     | L 518           | 42,0               | 518 L 502      |
| A45 T 01     | L 501           | 43,0               | 501 L 501      |
|              | L 519           | 43,0               | 519 L 501      |
| A45 T 02     | L 509           | 43,0               | 509 L 501      |
|              | L 518           | 43,0               | 518 L 501      |
| A45 T 03     | L 509           | 41,5               | 509 L 503      |
|              | L 518           | 41,5               | 518 L 503      |