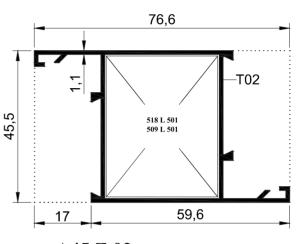

### **VENT PROFILES**

A45 Z 01 - 0.600 kg/mt

A45 Z 02 -1.1mm.-0.680 kg/mt A45 Z 02 -1.5mm.-0.893 kg/mt A45 Z 02 -2.0mm.-1.098 kg/mt

| Profile Code | Corner PR. Code | CUTTING<br>MEAS.mm | Accessory Code |
|--------------|-----------------|--------------------|----------------|
| A45 Z 01     | L 501           | 43,0               | 501 L 501      |
|              | L 519           | 43,0               | 519 L 501      |
| A45 Z 02     | L 509           | 43,0               | 509 L 501      |
|              | L 518           | 43,0               | 518 L 501      |
| A45 Z 03     | L 509           | 42,0               | 509 L 502      |
|              | L 518           | 42,0               | 518 L 502      |

## **CONNECTION CUT PROFILES**

| Profile Code | Corner PR. Code | CUTTING<br>MEAS.mm | Accessory Code |
|--------------|-----------------|--------------------|----------------|
| T2865        | Т 505-4         | 41,5               | T 505-4-41,5   |
| T2866        | T 505-4         | 43,5               | Т 505-4-43,5   |
| T2867        | T 505-4         | 43,0               | Т 505-4-43,0   |
| T2932        | T 505-4         | 41,5               | T 505-4-41,5   |
| T2933        | T 505-4         | 51,5               | T 505-4-51,5   |
| T2934        | T 505-4         | 52,0               | Т 505-4-52,0   |
| A 45 7 01    | L 501           | 43,0               | 501 L 501      |
| A45 Z 01     | L 519           | 43,0               | 519 L 501      |
| A 45 77 00   | L 509           | 43,0               | 509 L 501      |
| A45 Z 02     | L 518           | 43,0               | 518 L 501      |
| A45 Z 03     | L 509           | 42,0               | 509 L 502      |
| A45 Z U3     | L 518           | 42,0               | 518 L 502      |
| A45 T 01     | L 501           | 43,0               | 501 L 501      |
|              | L 519           | 43,0               | 519 L 501      |
| A45 T 02     | L 509           | 43,0               | 509 L 501      |
|              | L 518           | 43,0               | 518 L 501      |
| A45 T 03     | L 509           | 41,5               | 509 L 503      |
|              | L 518           | 41,5               | 518 L 503      |