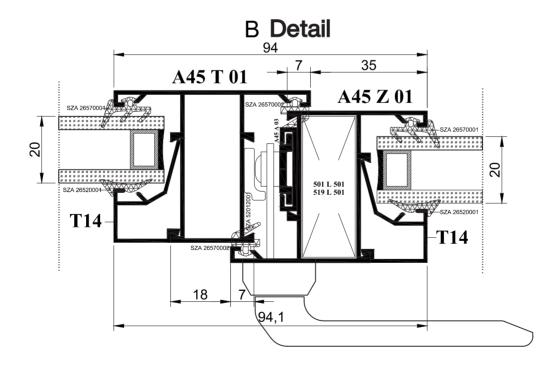

| SZ-N2 Wing Gasket                                                             |                      |
|                                          | Inner Glass Gasket                                                            |                      |
| B                                        | SI-4.2 Wing Gasket                                                            |                      |
|                                          | Aldox Wing Gasket                                                             |                      |
| d                                        | Hose Gasket<br>SZA 26530003- 3 mm<br>SZA 26530004- 4 mm<br>SZA 26530006- 6 mm |                      |

### **GLAZING BEAD PROFILES**





#### SYSTEM INSTALLATION DETAIL





### SYSTEM INSTALLATION DETAIL