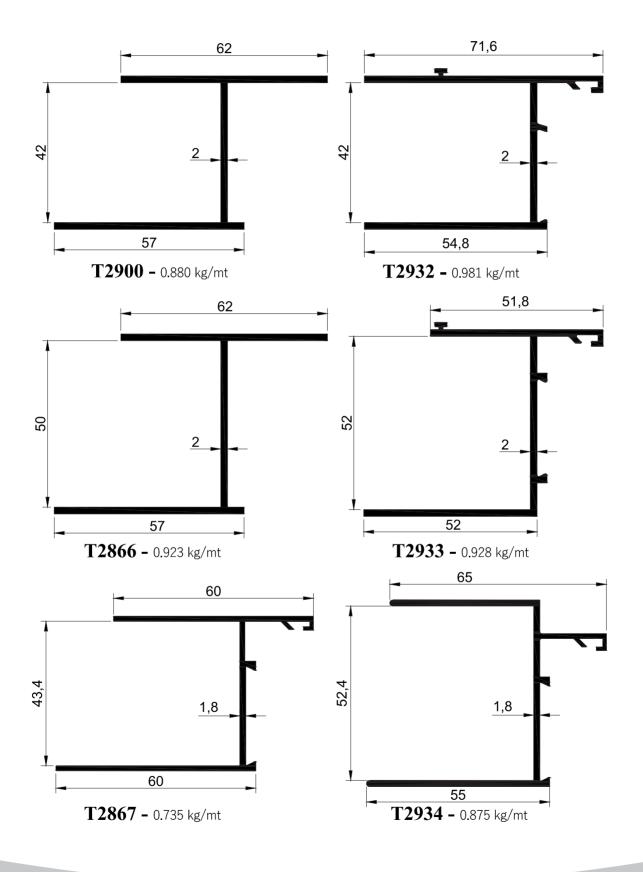

## **CONNECTION CUT PROFILES**

| Profile Code | Corner PR. Code | CUTTING<br>MEAS.mm | Accessory Code |
|--------------|-----------------|--------------------|----------------|
| T2865        | Т 505-4         | 41,5               | T 505-4-41,5   |
| T2866        | T 505-4         | 43,5               | Т 505-4-43,5   |
| T2867        | T 505-4         | 43,0               | Т 505-4-43,0   |
| T2932        | T 505-4         | 41,5               | T 505-4-41,5   |
| T2933        | T 505-4         | 51,5               | T 505-4-51,5   |
| T2934        | T 505-4         | 52,0               | Т 505-4-52,0   |
| A 45 7 01    | L 501           | 43,0               | 501 L 501      |
| A45 Z 01     | L 519           | 43,0               | 519 L 501      |
| A 45 77 00   | L 509           | 43,0               | 509 L 501      |
| A45 Z 02     | L 518           | 43,0               | 518 L 501      |
| A45 Z 03     | L 509           | 42,0               | 509 L 502      |
| A45 Z U3     | L 518           | 42,0               | 518 L 502      |
| A45 T 01     | L 501           | 43,0               | 501 L 501      |
|              | L 519           | 43,0               | 519 L 501      |
| A45 T 02     | L 509           | 43,0               | 509 L 501      |
|              | L 518           | 43,0               | 518 L 501      |
| A45 T 03     | L 509           | 41,5               | 509 L 503      |
|              | L 518           | 41,5               | 518 L 503      |