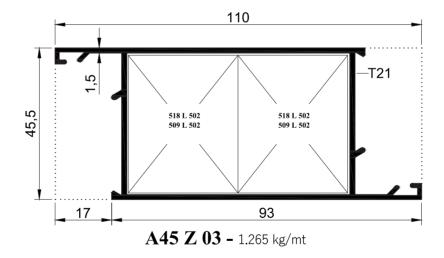

### **VENT PROFILES**

A45 Z 01 - 0.600 kg/mt

A45 Z 02 -1.1mm.-0.680 kg/mt A45 Z 02 -1.5mm.-0.893 kg/mt A45 Z 02 -2.0mm.-1.098 kg/mt

| Profile Code | Corner PR. Code | CUTTING<br>MEAS.mm | Accessory Code |
|--------------|-----------------|--------------------|----------------|
| A45 Z 01     | L 501           | 43,0               | 501 L 501      |
|              | L 519           | 43,0               | 519 L 501      |
| A45 Z 02     | L 509           | 43,0               | 509 L 501      |
|              | L 518           | 43,0               | 518 L 501      |
| A45 Z 03     | L 509           | 42,0               | 509 L 502      |
|              | L 518           | 42,0               | 518 L 502      |

## **CONNECTION CUT PROFILES**

| Profile Code | Corner PR. Code | CUTTING<br>MEAS.mm | Accessory Code |
|--------------|-----------------|--------------------|----------------|
| T2865        | Т 505-4         | 41,5               | T 505-4-41,5   |
| T2866        | T 505-4         | 43,5               | Т 505-4-43,5   |
| T2867        | T 505-4         | 43,0               | Т 505-4-43,0   |
| T2932        | T 505-4         | 41,5               | T 505-4-41,5   |
| T2933        | T 505-4         | 51,5               | T 505-4-51,5   |
| T2934        | T 505-4         | 52,0               | Т 505-4-52,0   |
| A 45 7 01    | L 501           | 43,0               | 501 L 501      |
| A45 Z 01     | L 519           | 43,0               | 519 L 501      |
| A 45 77 00   | L 509           | 43,0               | 509 L 501      |
| A45 Z 02     | L 518           | 43,0               | 518 L 501      |
| A45 Z 03     | L 509           | 42,0               | 509 L 502      |
| A45 Z U3     | L 518           | 42,0               | 518 L 502      |
| A45 T 01     | L 501           | 43,0               | 501 L 501      |
|              | L 519           | 43,0               | 519 L 501      |
| A45 T 02     | L 509           | 43,0               | 509 L 501      |
|              | L 518           | 43,0               | 518 L 501      |
| A45 T 03     | L 509           | 41,5               | 509 L 503      |
|              | L 518           | 41,5               | 518 L 503      |