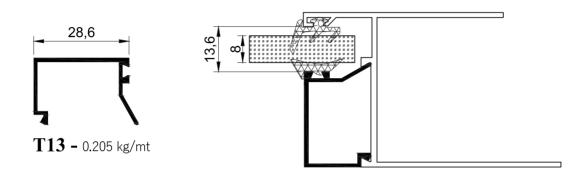

|                      |
|                                          | SZ-N2 Wing Gasket                                                             |                      |
|                                          | Inner Glass Gasket                                                            |                      |
| B                                        | SI-4.2 Wing Gasket                                                            |                      |
|                                          | Aldox Wing Gasket                                                             |                      |
| d                                        | Hose Gasket<br>SZA 26530003- 3 mm<br>SZA 26530004- 4 mm<br>SZA 26530006- 6 mm |                      |

### **GLAZING BEAD PROFILES**





#### SYSTEM INSTALLATION DETAIL





### SYSTEM INSTALLATION DETAIL