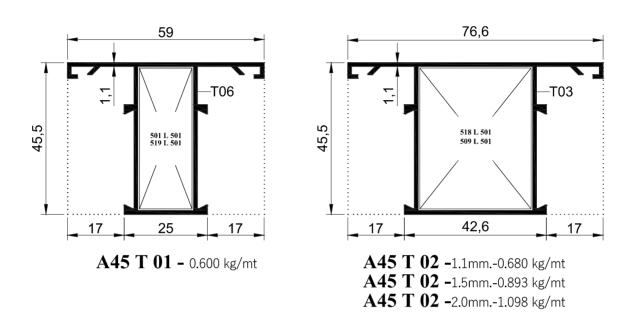

### **MULLION PROFILES**

| Profile Code | Corner PR. Code | CUTTING<br>MEAS.mm | Accessory Code |
|--------------|-----------------|--------------------|----------------|
| A45 T 01     | L 501           | 43,0               | 501 L 501      |
|              | L 519           | 43,0               | 519 L 501      |
| A45 T 02     | L 509           | 43,0               | 509 L 501      |
|              | L 518           | 43,0               | 518 L 501      |
| A45 T 03     | L 509           | 41,5               | 509 L 503      |
|              | L 518           | 41,5               | 518 L 503      |