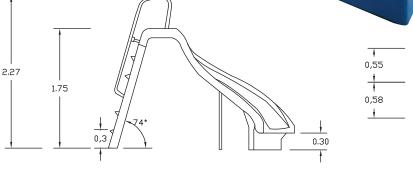

## TECHNICAL DRAWING

right curved models include 2 water outlets to facilitate downward sliding.

**WATER OUTLET** 

#### SIDE VIEW

#### SPECIFICATIONS

Sliding length : 2,50 M Stairs and Slide Body: FRP Handrails : S/S AISI304

All connection parts are included