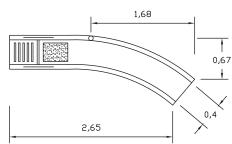

## TECHNICAL DRAWING

right curved models include 2 water outlets to facilitate downward sliding.

**WATER OUTLET** 

### **BACK VIEW**