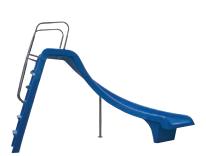

## **WATER SLIDE - CURVED**

Polyester and Fiberglass made, right curved water slides. Ready to be shipped by three parts; stairs, slide body and handrails. Slide body and 5 steps stairs are made of FRP and handrails made of stainless steel AISI 304. All the models are in standard blue color,

#### **CURVED**

Beside the straight models, right curved slides assure you more fun in swimming pools.

#### **SHINY BLUE COLOR**

water slides are made in standard blue color.