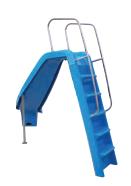

## **WATER SLIDE - CURVED**

Polyester and Fiberglass made, right curved water slides. Ready to be shipped by three parts; stairs, slide body and handrails. Slide body and 5 steps stairs are made of FRP and handrails made of stainless steel AISI 304. All the models are in standard blue color,

# **FRP STAIRS**

5 steps of Fiberglass reinforced polyester stairs are connected to the slide body and S/S handrails.

#### SPECIFICATIONS

Sliding length : 2,50 M Stairs and Slide Body: FRP Handrails : S/S AISI304

All connection parts are included