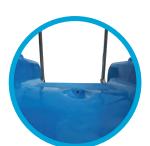

## TECHNICAL DRAWING

right curved models include 2 water outlets to facilitate downward sliding.

**WATER OUTLET** 

with water outlet for more fun.