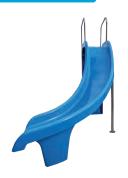

## **WATER SLIDE - CURVED**

Polyester and Fiberglass made, right curved water slides. Ready to be shipped by three parts; stairs, slide body and handrails. Slide body and 5 steps stairs are made of FRP and handrails made of stainless steel AISI 304. All the models are in standard blue color,

#### **CURVED**

Beside the straight models, right curved slides assure you more fun in swimming pools.

## TECHNICAL DRAWING

right curved models include 2 water outlets to facilitate downward sliding.

**WATER OUTLET** 